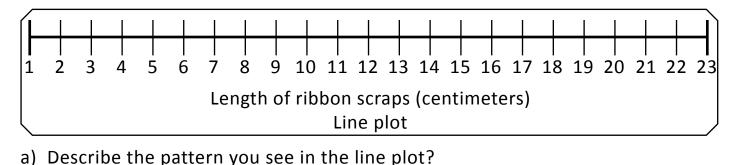

## MEASUREMENTS TAKEN ON NATURAL OBJECTS

Use the data in the tables to create a line plot and answer questions.

1) Scraps of ribbon in the arts and crafts bin.

| Length of ribbon scraps (centimeters) | Number of ribbon scraps |
|---------------------------------------|-------------------------|
| 14                                    | 1                       |
| 16                                    | 3                       |
| 18                                    | 8                       |
| 20                                    | 7                       |
| 22                                    | 5                       |

| Answer: _ |  |  |  |
|-----------|--|--|--|
|           |  |  |  |
|           |  |  |  |

\_\_\_\_\_

b) How many ribbons are there length of 18 and more than 18 centimeters? **Answer:** \_\_\_\_.

c) How many ribbons are there length of 16 and less than 16 centimeters? **Answer:** .

d) Create your own comparison question related to the data?

**Answer:** How many scraps of ribbons longer than 16 centimeters and shorter Than 22 centimeters? \_\_\_\_.